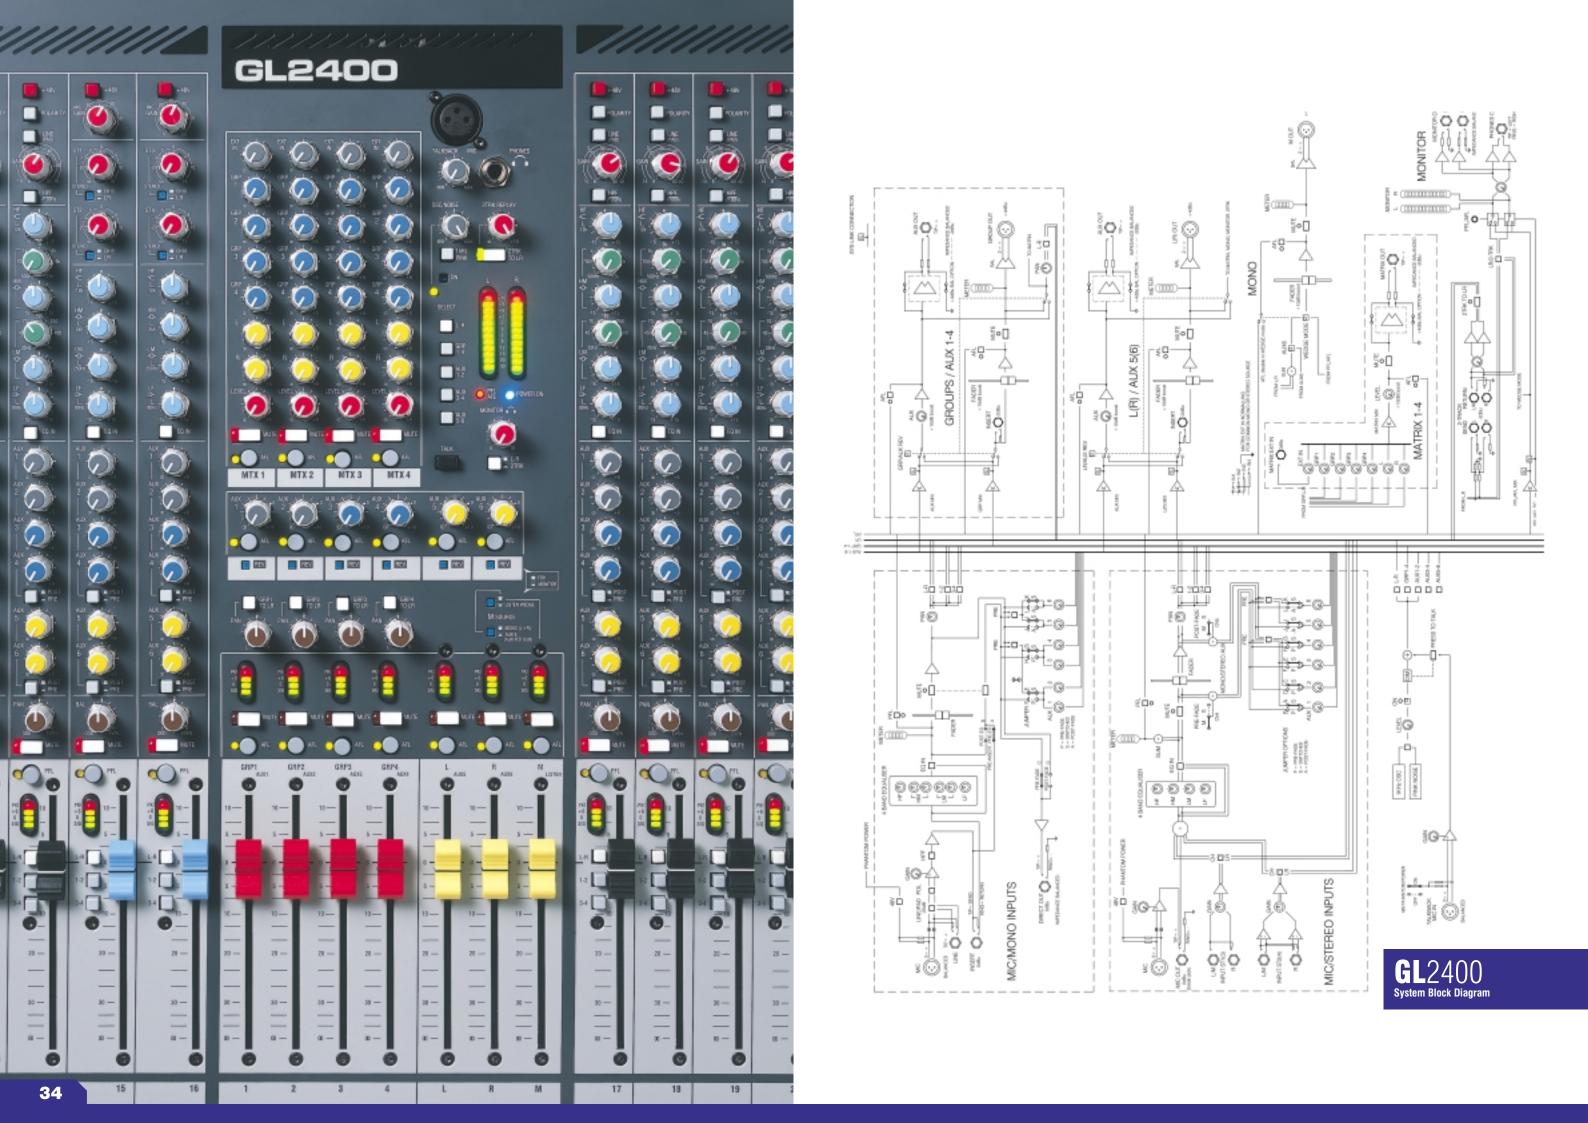

## **FEATURES**

- ➤ 16, 24, 32, 40 channel frames
- > LR and M main outputs
- ➤ 4 Audio groups with pan control
- ➤ 6 Auxiliary sends with per-channel pre/post fader switching
- > 2 stereo channels each with mic and dual stereo line inputs
- > 7x4 Matrix
- ➤ Proper dual functionality for FOH and/or Monitor mixing
- M can be configured as LR sum, wedge, or aux-fed sub or C master

- > Recording capable with channel direct outputs
- Matrix external inputs with level trims and common input capability
- > Stereo channel line inputs can be independently routed to LR
- > Stereo channel mic input breakpoints for cross patching into matrix
- ➤ Responsive 4 band, 2 sweep EQ
- ➤ 100Hz high pass filters
- Individual phantom power and polarity switching
- > Dedicated channel, master and stereo monitor meters

- Internal jumper plugs for pre/post-EQ aux, direct out and other options
- Mutes, meters and AFL on all fader masters
- Assignable talkback
- > 1kHz oscillator and pink noise generator
- > 2-track monitoring and replay to LR
- ➤ Headphones and local monitor outputs
- ➤ Electronically balanced XLR outputs with +26dBu drive capability
- ➤ Preamp 74dB range with +34dBu input capability for mic or line

- ➤ Ultra low noise mix head amp design
- Internal power supply with socket for MPS12 backup supply (16 to 32 channel models)
- External RPS11 power supply and socket for another RPS11 as backup (40 channel model)
- > 100mm dust protected faders
- Individual circuit card assembly with nutted pots
- Sys-Link V2 console input/output linking option
- ➤ 4-pin XLR lamp sockets **ALLEN&HEATH** LEDlamp available