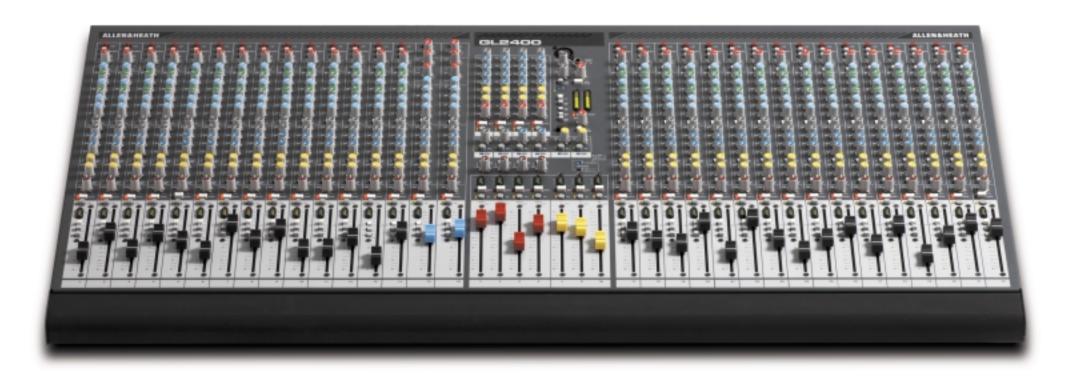

**GL2400** is a compact, dual function, LR, Mono sum, 4 group, 6 aux, 7x4 matrix console. Frame sizes range from 16 to 40 channels including 2 dual stereo channels.

## **FEATURES**

- ➤ 16, 24, 32, 40 channel frames
- > LR and M main outputs
- ➤ 4 Audio groups with pan control
- ➤ 6 Auxiliary sends with per-channel pre/post fader switching
- > 2 stereo channels each with mic and dual stereo line inputs
- > 7x4 Matrix
- ➤ Proper dual functionality for FOH and/or Monitor mixing
- M can be configured as LR sum, wedge, or aux-fed sub or C master

- > Recording capable with channel direct outputs
- Matrix external inputs with level trims and common input capability
- > Stereo channel line inputs can be independently routed to LR
- > Stereo channel mic input breakpoints for cross patching into matrix
- ➤ Responsive 4 band, 2 sweep EQ
- ➤ 100Hz high pass filters
- Individual phantom power and polarity switching
- > Dedicated channel, master and stereo monitor meters