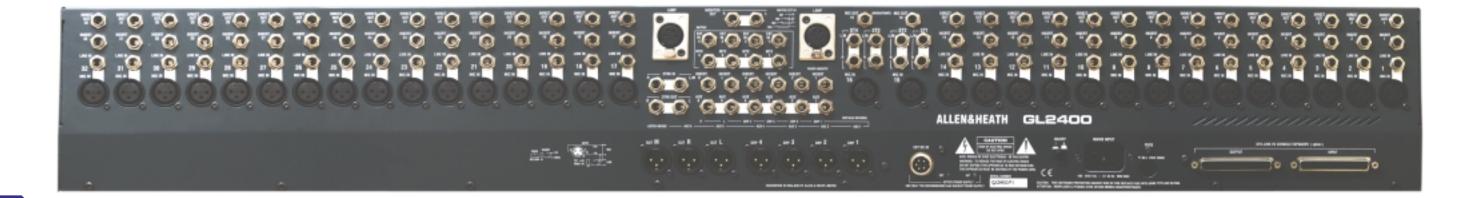

- > Recording capable with channel direct outputs
- Matrix external inputs with level trims and common input capability
- > Stereo channel line inputs can be independently routed to LR
- > Stereo channel mic input breakpoints for cross patching into matrix
- ➤ Responsive 4 band, 2 sweep EQ
- ➤ 100Hz high pass filters
- Individual phantom power and polarity switching
- > Dedicated channel, master and stereo monitor meters

- Internal jumper plugs for pre/post-EQ aux, direct out and other options
- Mutes, meters and AFL on all fader masters
- Assignable talkback
- > 1kHz oscillator and pink noise generator
- > 2-track monitoring and replay to LR
- ➤ Headphones and local monitor outputs
- ➤ Electronically balanced XLR outputs with +26dBu drive capability
- ➤ Preamp 74dB range with +34dBu input capability for mic or line

- ➤ Ultra low noise mix head amp design
- Internal power supply with socket for MPS12 backup supply (16 to 32 channel models)
- External RPS11 power supply and socket for another RPS11 as backup (40 channel model)
- > 100mm dust protected faders
- Individual circuit card assembly with nutted pots
- Sys-Link V2 console input/output linking option
- ➤ 4-pin XLR lamp sockets **ALLEN&HEATH** LEDlamp available